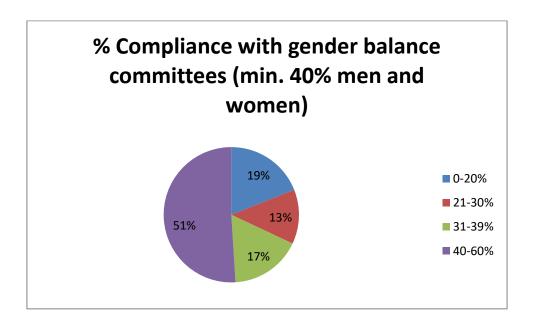

## **Key Points**

- 51% of committees are fully compliant i.e. committee is comprised of 40% men and women
- 68% of committees comprise ≥ min. 30% men and women
- 32% of committees comprise less than 30% men and women
- 65% of central university committees are fully compliant i.e. committee is comprised of 40% men and women
- Academic Planning & Resources Committee and Standing & Strategic Planning Committee of Governing Authority comprise less than 30% men and women
- 17 committees comprising ≤ 20% gender representation are listed below (19% of committees)
- Chair of committees (for 78 committees): 47% female chairs, 51% male chairs, 2% co-chairs

| College | Committee                                   | % Male | % Female | %    |
|---------|---------------------------------------------|--------|----------|------|
| CoEI    | CoEI Academic Affairs                       | 83     | 17       | 0-20 |
| CoEI    | CoEl Research & Graduate Studies            | 92     | 8        | 0-20 |
| CMNHS   | CMNHS Graduate Studies Committee            | 12.5   | 87.5     | 0-20 |
| CMNHS   | CMNHS Inter-professional Learning Committee | 20     | 80       | 0-20 |
| CMNHS   | SHS Research Committee                      | 0      | 100      | 0-20 |
| CMNHS   | SHS School Board (all staff members)        | 7      | 93       | 0-20 |
| CMNHS   | SHS Strategic Planning Committee            | 0      | 100      | 0-20 |
| CMNHS   | SHS Civic Engagement Committee              | 0      | 100      | 0-20 |
| CMNHS   | SoNM Postgraduate Directors Committee       | 10     | 90       | 0-20 |
| CMNHS   | SoNM Undergraduate Directors Committee      | 0      | 100      | 0-20 |
| CMNHS   | SoNM School Board                           | 13     | 86       | 0-20 |
| CMNHS   | SoNM School Student Affairs                 | 10     | 90       | 0-20 |
| CMNHS   | SoNM Programme Board                        | 15     | 85       | 0-20 |
| CMNHS   | SoNM School Research Committee              | 8      | 92       | 0-20 |
| CMNHS   | SoNM School Teaching and Learning Committee | 10     | 90       | 0-20 |
| CMNHS   | SoNM Internationalisation Committee         | 20     | 80       | 0-20 |
| CASSCS  | SoPSS Executive                             | 20     | 80       | 0-20 |