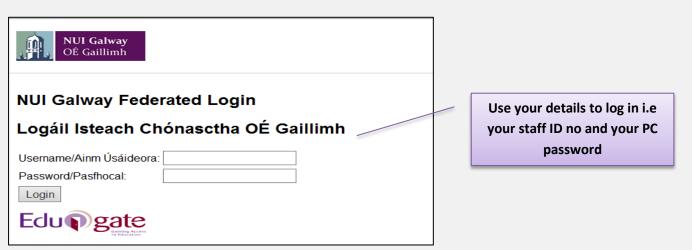

## Logging into Curriculum Management System

Accessing the Curriculum Management System

- To access AKARI click <a href="https://nuig.akarisoftware.com/curriculum/">https://nuig.akarisoftware.com/curriculum/</a>
- Log in using the Federated Access



• Enter Username and Password using staff ID and PC password



## SUPPORT:

There are three types of support channels for this service depending on the issue/request. However, please visit the <u>Curriculum Management FAQ</u> page before logging a support request.

<u>Technical Issues</u>: All Technical issues such as account creation, access to service and performance issues should be directed to the <u>Service Desk</u>.

<u>Curriculum Issues</u>: Curriculum/Syllabus support queries, issues and requests should be directed to the Syllabus Team in <u>Academic Records</u>. Please visit the <u>Akari Helpdesk</u>

**CELT:** Issues with adding instructors on blackboard should be directed to CELT

Curriculum Management System (updated October 2017)



|             |                       |                                        |                   |