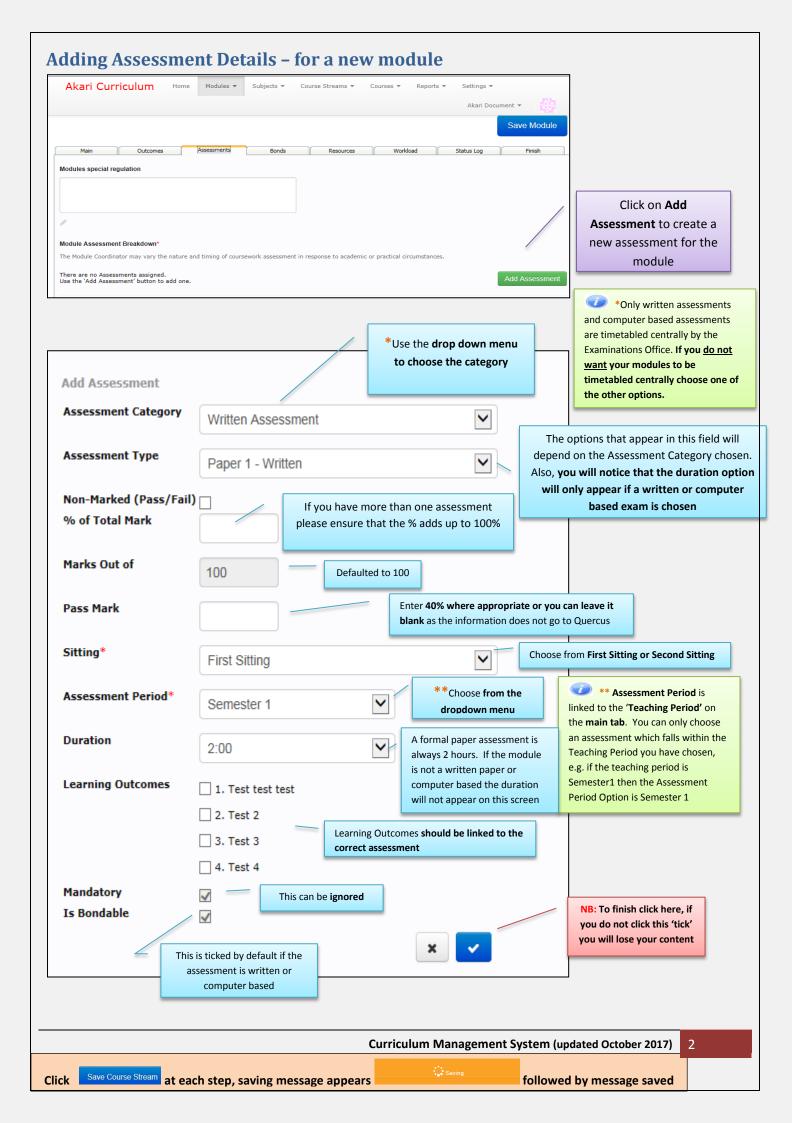

Important Notice: Please ensure you *save your updates after each step* and *only exit* the screen when you see the green saved box. Otherwise your data may not be saved!

| Curriculum Management System (updated October 20              |        |                           |  |  |  |  |
|---------------------------------------------------------------|--------|---------------------------|--|--|--|--|
| Click Save Course Stream at each step, saving message appears | Saving | followed by message saved |  |  |  |  |