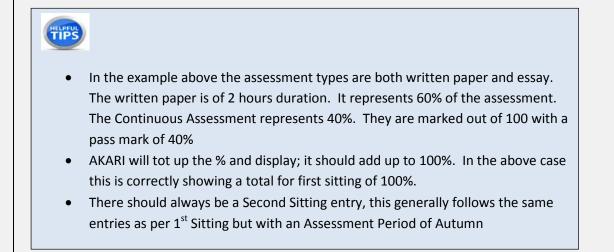

Curriculum Management System (updated October 2017)

|             |                       |                                        |                   |             |                                   |                              |                      |                            |                  |                          |         | Add Asse | ssment                  |
|-------------|-----------------------|----------------------------------------|-------------------|-------------|-----------------------------------|------------------------------|----------------------|----------------------------|------------------|--------------------------|---------|----------|-------------------------|
| First Sitti | ing                   |                                        |                   |             |                                   |                              |                      |                            |                  |                          |         |          | When a module           |
| Waitton     | Assessment            |                                        |                   |             |                                   |                              |                      |                            |                  |                          | /       | /        | assessment is split as  |
| Written P   | ASSESSMENU            |                                        |                   |             |                                   |                              |                      |                            |                  | /                        |         |          | per this example please |
| Assessn     | nent Type             | Assessment Description                 | % of Total Mark   | Mark Out of | Pass Mark Sitting                 | Assessment Period            | Timing               | Duration Learning Outcomes | Mandatory        | Is Bondable              | Up Down | Edit     | ensure the % of Total   |
| Paper 1 -   | Written               | n/a                                    | 60%               | 100         | 0 First Sitting                   | Semester 2                   | n/a                  | 2:00 1, 2, 3               | Yes              | Yes                      |         | 1        | Mark add up to 100%     |
|             | rotal for wi          | nten Assessment (First Sitting)        | 60%               |             |                                   |                              |                      |                            |                  |                          |         |          | for each sitting.       |
|             |                       |                                        |                   | 1           |                                   |                              |                      |                            |                  |                          |         |          |                         |
| Continuo    | Continuous Assessment |                                        |                   |             |                                   |                              |                      |                            |                  |                          |         |          |                         |
|             |                       |                                        |                   |             |                                   |                              |                      |                            |                  |                          |         |          |                         |
| Assessn     |                       |                                        |                   |             |                                   |                              | <b>.</b>             |                            |                  |                          |         |          |                         |
|             | nent Type             | Assessment Description                 | % of Total Mark   | Mark Out of | Pass Mark Sitting                 | Assessment Period            | Timing               | Duration Learning Outcomes | Mandatory        | Is Bondable              | Up Down |          | Del                     |
| Essay 1     | nent Type             | Assessment Description                 | % of Total Mark   | Mark Out of | Pass Mark Sitting 0 First Sitting | Assessment Period Semester 2 | <b>Timing</b><br>n/a | Duration Learning Outcomes | Mandatory<br>Yes | <b>Is Bondable</b><br>No | Up Down | Edit     | Del<br>X                |
|             |                       |                                        | _                 | 1           |                                   |                              | -                    | _                          |                  |                          | Up Down | Edit     |                         |
|             |                       | n∕a<br>uuus Assessment (First Sitting) | <b>40%</b><br>40% | 1           |                                   |                              | -                    | _                          |                  |                          | Up Down | Edit     |                         |
|             |                       | n/a                                    | 40%               | 1           |                                   |                              | -                    | _                          |                  |                          | Up Down | Edit     |                         |