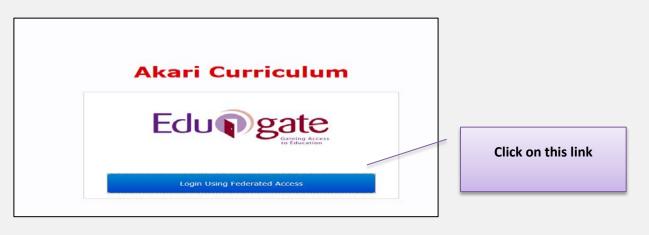

## Logging into Curriculum Management System

Accessing the Curriculum Management System

- To access AKARI click <a href="https://nuig.akarisoftware.com/curriculum/">https://nuig.akarisoftware.com/curriculum/</a>
- Log in using the Federated Access